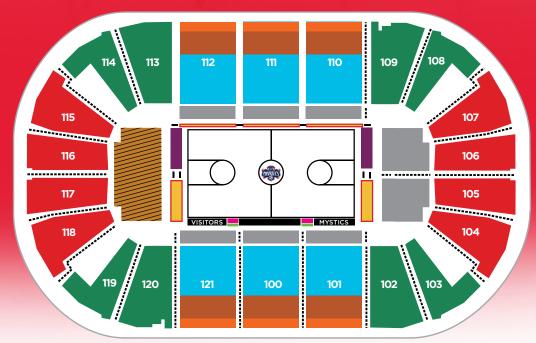

## **CLUB 52 MEMBER 2015 PLAYOFF PRICING**

SPALDING

HINGTON

| Section | Round 1 | WNBA<br>Semifinals | WNBA<br>Finals | Package<br>Price | Concession<br>Credit* |
|---------|---------|--------------------|----------------|------------------|-----------------------|
| •       | \$175   | \$180              | \$190          | \$1,280          | \$20                  |
| •       | \$125   | \$130              | \$140          | \$930            | \$20                  |
| 0       | \$100   | \$105              | \$115          | \$755            | \$20                  |
| •       | \$75    | \$80               | \$90           | \$580            | \$15                  |
| •       | \$50    | \$55               | \$65           | \$405            | \$10                  |
| •       | \$40    | \$45               | \$55           | \$335            | \$10                  |
| •       | \$30    | \$35               | \$45           | \$265            | \$10                  |
|         | \$25    | \$30               | \$40           | \$230            | \$5                   |
|         | \$22    | \$27               | \$37           | \$209            | \$5                   |
| •       | \$18    | \$23               | \$33           | \$181            | \$5                   |

\*Club 52 Members will receive their same per ticket concession credits to be used at any 100-level concession stand (except Dunkin Donuts) for all home games during the 2015 WNBA Playoffs.